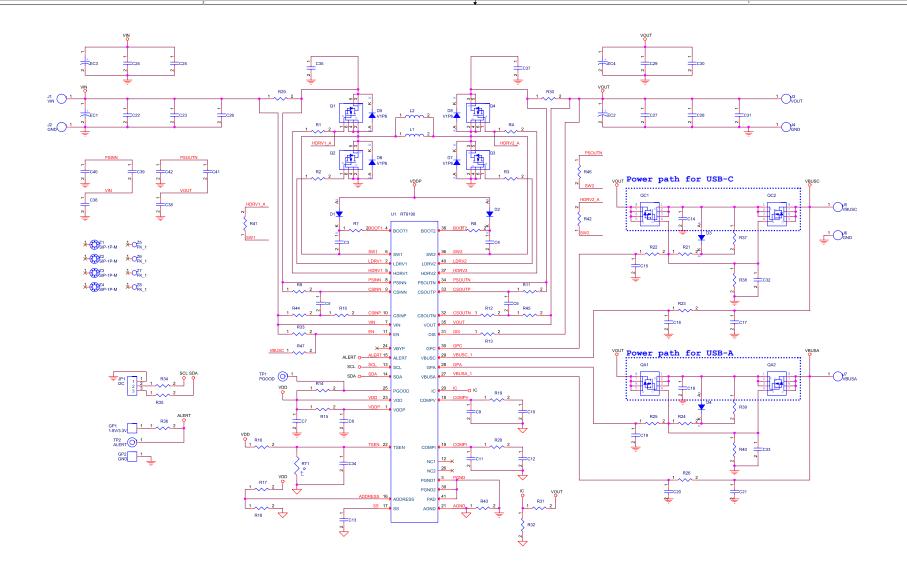

| RICHTEK               | Technolog    | gy Corp.     |
|-----------------------|--------------|--------------|
| Schematic File Name : | PCB140_V1    |              |
| EVB Number: PCB140    | _V1          | Size: A2     |
| Engineer Name :       |              | Sheet 1 of 1 |
| Date: Friday, M       | Aay 05, 2023 |              |